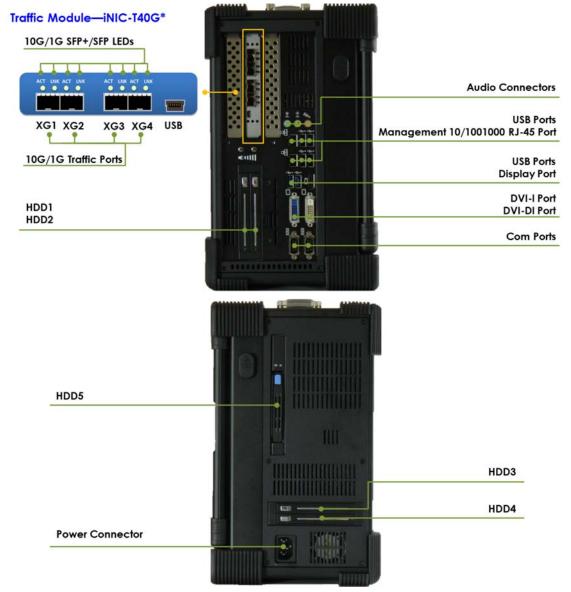

#### \* Available iNIC Traffic Modules:

| Part Number           | Port Count | Port Specification                                |
|-----------------------|------------|---------------------------------------------------|
| iNIC-T2G/T4G/T6G-RJ45 | 2, 4 or 6  | 10Mb/100Mb/1Gb RJ45                               |
| iNIC-T2G/T4G/T6G-SFP  | 2, 4 or 6  | 10Mb/100Mb/1Gb SFP Fiber                          |
| iNIC-T20G-RJ45        | 2          | 10Mb/100Mb/1Gb/10Gb RJ45 Copper                   |
| iNIC-T20G-SFP         | 2          | 1Gb/10Gb SFP/SFP+ Fiber                           |
| iNIC-T40G-SFP         | 4          | 1Gb/10Gb SFP/SFP+ Fiber                           |
| iNIC-T40G             | 4          | 1Gb/10Gb SFP/SFP+ Fiber<br>9.953Gb WAN SFP+ Fiber |