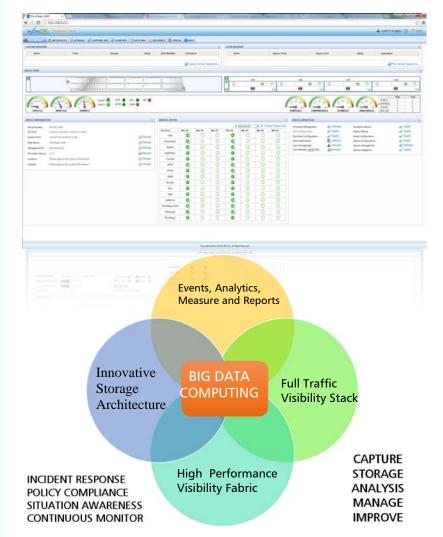

#### Streamlined, Outstanding Software Package

The FlowMagic-204P is powered by InfiniOS with comprehensive functionalities available directly in Web Based GUI for management, visibility and analytics. InfiniOS has comprehensive role-based right management to support authorized and differentiated visibility into the data.

#### **Discover The Power of Big Liquid Data**

When data is readily available and properly presented, issues can be discovered faster and resolved quickly. The FlowMagic-204P is a rugged portable appliance in its class that enables customers to work on site and perform capturing, archiving, analysis and debugging tasks wherever they want. The rich analytical features built into the appliance provides a whole new way to help customers to solve network glitches and to ensure the quality of service.