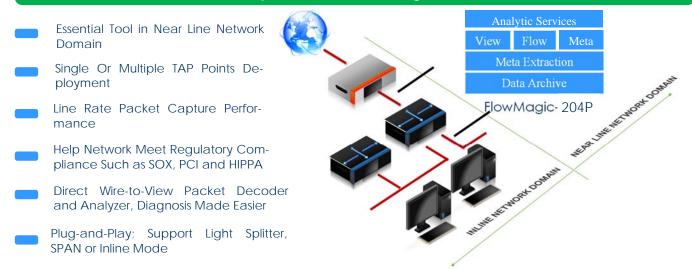

#### Unified Traffic Visibility Architecture

Up to 3 Capture Modules with a Wide Selection of Port Specifications

Lossless Line Rate Capture with Filters

Gain Instant View Over Packets with Display Filter Support

Traffic Archiving, Metadata Extraction, Post Processing and Analytics

## FlowMagic-204P

Unified Network Visibility

Essential Tool in Network Monitoring and Forensic Infrastructure

Zero Packet Loss for Line Rate Minimum Size Packet

Flexible Traffic Capture Modes, Operate at Gigabit or Ten Gigabit Mode

Wide Range of Media support: 1G, 10G, 10G-DAC, 1G-SGMII

Integrated Packet Decoder; GainInstant View Over Packets with Rich Display Filter Support

Rich Built-in Analytic Tools that ProvidesEnd Points, Conversation and Content Information